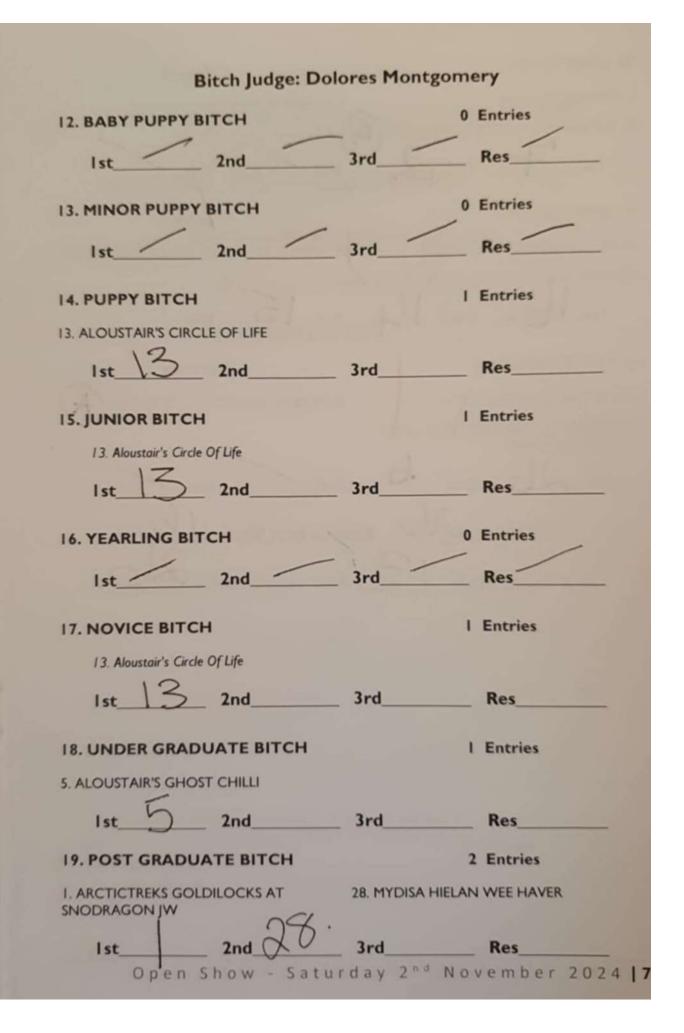

Results of SSHC open show 02/11/2024, Ingliston.

Dog Judge Fiona Haslam (Miller)

Bitch Judge Dolores Montgomery.

| 20. LIMIT BITCH                                       | 3 Entries                                        |
|-------------------------------------------------------|--------------------------------------------------|
| 2. PENKHALAS AMKA                                     | 7. INNESKA CINNABAR OF SURA                      |
| 22. SUTARKA'S CALLA OF AGAELTA JW                     | F) Res                                           |
| 21. OPEN BITCH<br>14. CH ICYNIGHTS DEVILS DESIRE      | 3 Entries<br>15. AMICAL SWITCHED ON AT LASKAKOVA |
| 16. LYFEARON OFF WITH HER HEAD SHCE                   |                                                  |
| 1st_16. 2nd_14                                        | 3rd_15_ Res                                      |
| 22. VETERAN BITCH                                     | 3 Entries                                        |
| 6. HUSHWING BUTTERCUP OF SURA                         | 18. MERSOTHIS MYSTICAL CHARM VW                  |
| 26. MYDISA GOLDEN DEELISHUS CH JW<br>SHCM SHCEX (OSW) | A THENSOTHIS THISTICAL CHARM W                   |
| 1st_26_2nd_6                                          | 3rdRes                                           |
| Best Bitch 20 Res                                     | serve Best Bitch_16                              |
| Best Puppy Bitch_13                                   | Best Veteran Bitch                               |
|                                                       |                                                  |
|                                                       |                                                  |
|                                                       |                                                  |