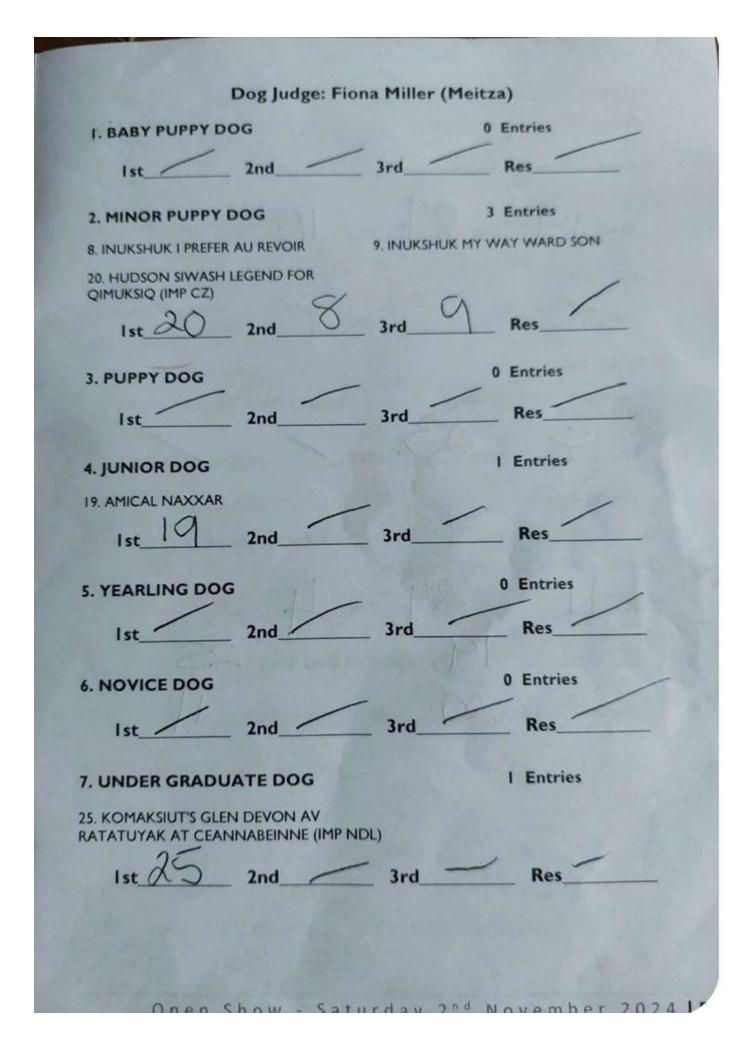

Results of SSHC open show 02/11/2024, Ingliston.

Dog Judge Fiona Haslam (Miller)

Bitch Judge Dolores Montgomery.

| 20. LIMIT BITCH                                       | 3 Entries                                        |
|-------------------------------------------------------|--------------------------------------------------|
| 2. PENKHALAS AMKA                                     | 7. INNESKA CINNABAR OF SURA                      |
| 22. SUTARKA'S CALLA OF AGAELTA JW                     | F) Res                                           |
| 21. OPEN BITCH<br>14. CH ICYNIGHTS DEVILS DESIRE      | 3 Entries<br>15. AMICAL SWITCHED ON AT LASKAKOVA |
| 16. LYFEARON OFF WITH HER HEAD SHCE                   |                                                  |
| 1st_16. 2nd_14                                        | 3rd_15_ Res                                      |
| 22. VETERAN BITCH                                     | 3 Entries                                        |
| 6. HUSHWING BUTTERCUP OF SURA                         | 18. MERSOTHIS MYSTICAL CHARM VW                  |
| 26. MYDISA GOLDEN DEELISHUS CH JW<br>SHCM SHCEX (OSW) | A THENSOTHIS THISTICAL CHARM W                   |
| 1st_26_2nd_6                                          | 3rdRes                                           |
| Best Bitch 20 Res                                     | serve Best Bitch_16                              |
| Best Puppy Bitch_13                                   | Best Veteran Bitch                               |
|                                                       |                                                  |
|                                                       |                                                  |
|                                                       |                                                  |