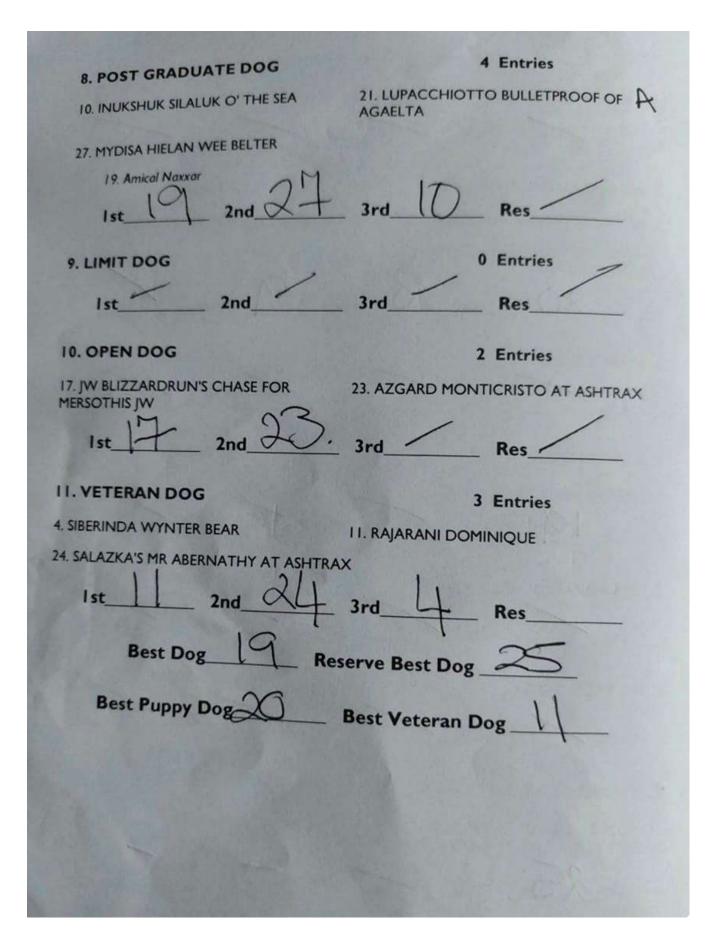

Results of SSHC open show 02/11/2024, Ingliston.

Dog Judge Fiona Haslam (Miller)

Bitch Judge Dolores Montgomery.

| 20. LIMIT BITCH                                       | 3 Entries                                        |
|-------------------------------------------------------|--------------------------------------------------|
| 2. PENKHALAS AMKA                                     | 7. INNESKA CINNABAR OF SURA                      |
| 22. SUTARKA'S CALLA OF AGAELTA JW                     | F) Res                                           |
| 21. OPEN BITCH<br>14. CH ICYNIGHTS DEVILS DESIRE      | 3 Entries<br>15. AMICAL SWITCHED ON AT LASKAKOVA |
| 16. LYFEARON OFF WITH HER HEAD SHCE                   |                                                  |
| 1st_16. 2nd_14                                        | 3rd_15_ Res                                      |
| 22. VETERAN BITCH                                     | 3 Entries                                        |
| 6. HUSHWING BUTTERCUP OF SURA                         | 18. MERSOTHIS MYSTICAL CHARM VW                  |
| 26. MYDISA GOLDEN DEELISHUS CH JW<br>SHCM SHCEX (OSW) | A THENSOTHIS THISTICAL CHARM W                   |
| 1st_26_2nd_6                                          | 3rdRes                                           |
| Best Bitch 20 Res                                     | serve Best Bitch_16                              |
| Best Puppy Bitch_13                                   | Best Veteran Bitch                               |
|                                                       |                                                  |
|                                                       |                                                  |
|                                                       |                                                  |

## **BEST IN SHOW**

JUDGE: FIONA MILLER (MEITZA) & DOLORES MONTGOMERY REFEREE: RUTH HEARTON (TALLATANTA)

Reserve Best in Show 26 Best in Show Best Opposite Sex in Show 26. Best Puppy in Show\_ Best Veteran in Show